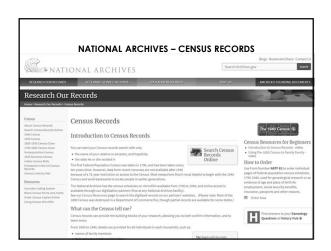

## • Censuses – Federal and state

- 1790-1840 U.S.: only head of household is listed by name
- 1850-1940 U.S.: every person in household listed; 1900 lists mo. & yr. of birth
- 1890 U.S.: fire, so records are incomplete
- 1950 Federal census available in 2022.
- Questions asked in each census: www.census.gov/history/www/through\_the\_decades/index\_of\_questions/ (accessed 4/25/19)
- Access to censuses: <a href="www.archives.gov/research/census">www.archives.gov/research/census</a> (accessed 4/25/19); also via Ancestry.com
- WWI, WWII Draft registrations
- Son/Daughters of the American Revolution (SAR, DAR) applications
  - SAR apps on Ancestry.com
- Passports, passport applications

16

• Ellis Island (1892-1957), Castle Garden (1820-1892); stevemorse.org