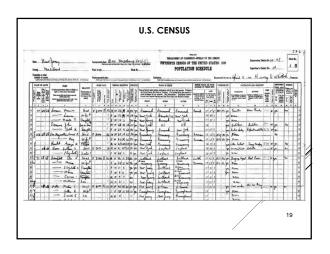

## • Censuses – Federal and state

- 1790-1840 U.S.: only head of household is listed by name
- 1850-1940 U.S.: every person in household listed; 1900 lists mo. & yr. of birth
- 1890 U.S.: fire, so records are incomplete
- 1950 Federal census available in 2022.
- Questions asked in each census: www.census.gov/history/www/through\_the\_decades/index\_of\_questions/ (accessed 4/25/19)
- Access to censuses: <a href="www.archives.gov/research/census">www.archives.gov/research/census</a> (accessed 4/25/19); also via Ancestry.com
- WWI, WWII Draft registrations
- Son/Daughters of the American Revolution (SAR, DAR) applications
  - SAR apps on Ancestry.com
- Passports, passport applications