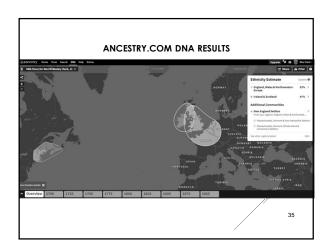

### BUT HOW DO YOU PUSH BACK TO 1620 OR EARLIER?

- Ancestry.com (fee varies by depth of data from around the world that is covered, e.g., \$149/6 mos.); FREE <u>at</u> Fairfax County Library.
  - Offers DNA testing that shows ancestral nationalities and probable current relatives, e.g., possible 2<sup>nd</sup>, 3<sup>rd</sup>, 4<sup>th</sup>, etc. cousins.
  - Offers hints to genealogical records which can be downloaded onto your computer and attached to Family Tree Maker (FTM) software.
    - Have to exercise sound judgment when selecting documents.
    - Often there are many people with the same names at the same point in history – even within the same family.
- FamilySearch.org (free) Mormon Church provided.
  - Mormon Church is in process of digitizing its documents.
  - Can visit Family History Centers, e.g., 2719 Hunter Mill Rd., Oakton: (703) 281-1836.