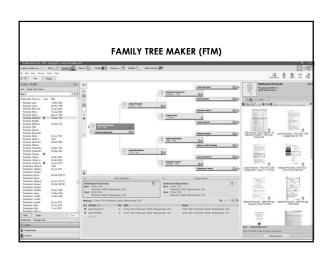

### BUT HOW DO YOU PUSH BACK TO 1620 OR EARLIER?

- Information (DOB's, POB's, DOD's, POD's, etc.) might be provided but without supporting documentation. Citations often are to Salt Lake City LDS files.
- Geneanet; RootsWeb; <a href="https://www.scotlandspeople.gov.uk/">https://www.scotlandspeople.gov.uk/</a> (accessed 5/14/19)(fee-based)
- New England Historic Genealogical Society (NEHGS)/American Ancestors (\$89.95/yr)
- New England Historical and Genealogical Register (NEHGR)
- New England Historical and Genealogical Register (NEHC
   The American Genealogist (TAG)
- American Ancestors magazine; The Weekly Genealogist; Vita Brevis blog
- American AncesTrees
- FamilyTree magazine
- Software:
  - Family Tree Maker (FTM) for Mac & Windows (\$79 for download, \$89 if you want DVD). Can sync FTM tree with your family tree on Ancestry.com.
  - RootsMagic (\$45.95 for software & book in 2017).
  - <u>www.ahnenblatt.com</u> (free)