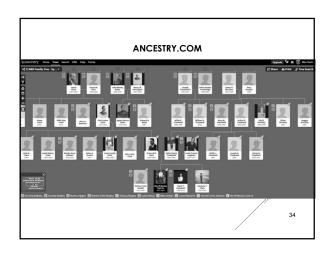

### BUT HOW DO YOU PUSH BACK TO 1620 OR EARLIER?

- Ancestry.com (fee varies by depth of data from around the world that is covered, e.g., \$149/6 mos.); FREE <u>at</u> Fairfax County Library.
  - Offers DNA testing that shows ancestral nationalities and probable current relatives, e.g., possible 2<sup>nd</sup>, 3<sup>rd</sup>, 4<sup>th</sup>, etc. cousins.
  - Offers hints to genealogical records which can be downloaded onto your computer and attached to Family Tree Maker (FTM) software.
    - Have to exercise sound judgment when selecting documents.
    - Often there are many people with the same names at the same point in history – even within the same family.
- FamilySearch.org (free) Mormon Church provided.
  - Mormon Church is in process of digitizing its documents.
  - Can visit Family History Centers, e.g., 2719 Hunter Mill Rd., Oakton: (703) 281-1836.