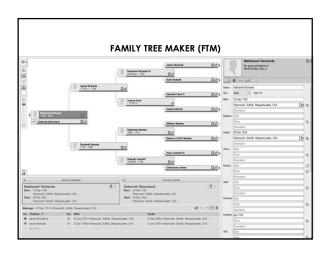

### BUT HOW DO YOU PUSH BACK TO 1620 OR EARLIER?

- Information (DOB's, POB's, DOD's, POD's, etc.) might be provided but without supporting documentation. Citations often are to Salt Lake City LDS files.
- Geneanet; RootsWeb; <a href="https://www.scotlandspeople.gov.uk/">https://www.scotlandspeople.gov.uk/</a> (accessed 5/14/19)(fee-based)
- New England Historic Genealogical Society (NEHGS)/American Ancestors (\$89.95/yr)
- New England Historical and Genealogical Register (NEHGR)
- New England Historical and Genealogical Register (NEHC
   The American Genealogist (TAG)
- American Ancestors magazine; The Weekly Genealogist; Vita Brevis blog
- American AncesTrees
- FamilyTree magazine
- Software:
  - Family Tree Maker (FTM) for Mac & Windows (\$79 for download, \$89 if you want DVD). Can sync FTM tree with your family tree on Ancestry.com.
  - RootsMagic (\$45.95 for software & book in 2017).
  - <u>www.ahnenblatt.com</u> (free)