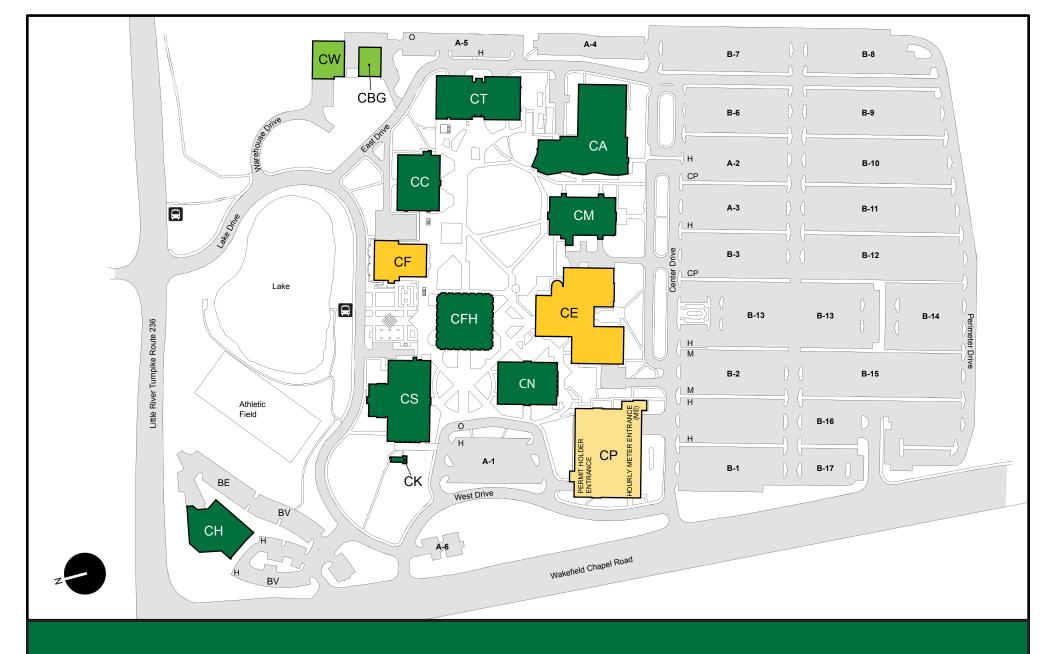

## Northern Virginia Community College

Annandale Campus 8333 Little River Turnpike Annandale, VA 22003

## **Building Function Legend**

## Parking

|   | Faculty/Staff Parking Student Parking |
|---|---------------------------------------|
|   |                                       |
| E | Brault Employee                       |
| V | Brault Visitor                        |
| Р | Reserved Carpool                      |

H Accessible Parking

M Motorcycle Parking

ME Meter Parking
O Offical State Parking
Bus Stop

## Buildings

|       | -                                   |   |
|-------|-------------------------------------|---|
| CA    | Student Services & Police           | ( |
| CBG   | Building and Grounds                | C |
| CC    | Classroom Building                  | ( |
| CE    | Richard J. Ernst Community Cultural | ( |
|       | Center                              | C |
| CF    | Food Services Building              | ( |
| 0.511 |                                     | _ |

Center
CF Food Services Building
CFH Founders Hall
CH Brault Building

CK Greenhouse

CM McDiarmid Building

CN CN Building

CBG Building and Grounds

CP Parking Garage

CS Shuler Building

CT TV Tech. Building
CW College Warehouse Building