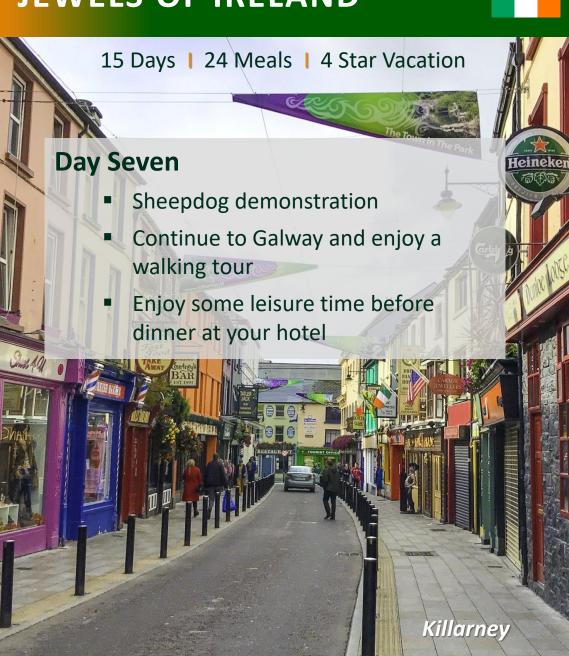

15 Days | 24 Meals | 4 Star Vacation **Day Eight** Travel to Leenane for a catamaran cruise of Killary Harbour Continue to Kylemore Abbey Return to Galway to enjoy your evening at leisure Killarney

Killarney